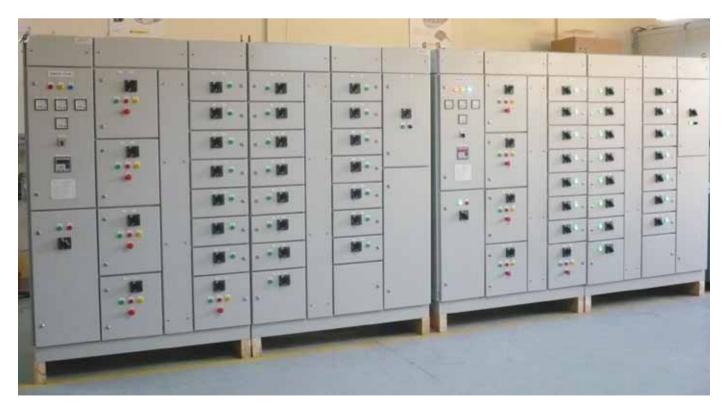

#### The Activities of START involves,

- Main Distribution Boards upto 7100A
- Sub-main Distribution Boards
- Synchoronising panel upto 7100A
- Motor Control Centres
- Lighting Control Panel
- Small and Final Distribution **Boards**
- DOL, Star-Delta, VFD, Soft Starter, **Auto Transformer Panels with BMS** controls
- Capacitor Bank with & Without Harmonic Filters
- Interface Panels, Annunciator **Panels**
- UPS Switchboard, Industrial Battery Charges, Commercial **Battery**

#### Types of Panels:

Form of Construction: 2, 3, 4 Integress Protection: Upto IP65

Enclosure Type: GI (Sheetsteel), Aluminium,

GRP, Exposion Proof (ATEX Certified)