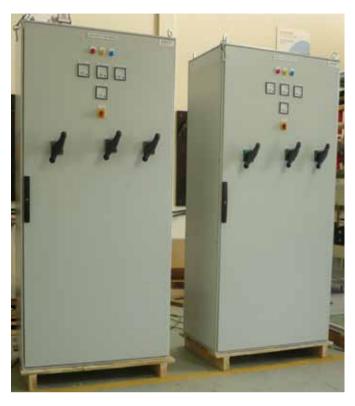

#### The Activities of START involves,

- Main Distribution Boards upto 7100A
- Sub-main Distribution Boards
- Synchoronising panel upto 7100A
- Motor Control Centres
- Lighting Control Panel
- Small and Final Distribution **Boards**
- DOL, Star-Delta, VFD, Soft Starter, **Auto Transformer Panels with BMS** controls
- Capacitor Bank with & Without Harmonic Filters
- Interface Panels, Annunciator **Panels**
- UPS Switchboard, Industrial Battery Charges, Commercial **Battery**

#### Types of Panels:

Form of Construction: 2, 3, 4 Integress Protection: Upto IP65

Enclosure Type: GI (Sheetsteel), Aluminium,

GRP, Exposion Proof (ATEX Certified)