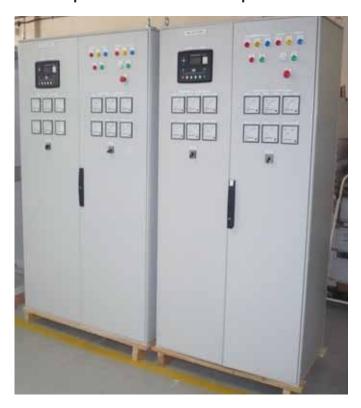

#### The Activities of START involves,

- Main Distribution Boards upto 7100A
- Sub-main Distribution Boards
- Synchoronising panel upto 7100A
- Motor Control Centres
- Lighting Control Panel
- Small and Final Distribution **Boards**
- DOL, Star-Delta, VFD, Soft Starter, **Auto Transformer Panels with BMS** controls
- Capacitor Bank with & Without Harmonic Filters
- Interface Panels, Annunciator **Panels**
- UPS Switchboard, Industrial Battery Charges, Commercial **Battery**

#### - PLC / SCADA / Automation Panels

Project: Aweer Gas Turbine | Country: U.A.E. | Board Description: PLC Panel

Project: Wathba C4 | Country: U.A.E. | Board Description: Synchorizing Controller