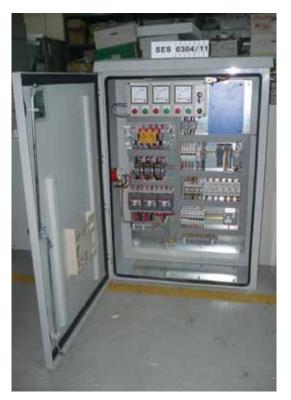

#### The Activities of START involves,

- Main Distribution Boards upto 7100A
- Sub-main Distribution Boards
- Synchoronising panel upto 7100A
- Motor Control Centres
- Lighting Control Panel
- Small and Final Distribution **Boards**
- DOL, Star-Delta, VFD, Soft Starter, **Auto Transformer Panels with BMS** controls
- Capacitor Bank with & Without Harmonic Filters
- Interface Panels, Annunciator **Panels**
- UPS Switchboard, Industrial Battery Charges, Commercial **Battery**

#### Types of Panels:

Form of Construction: 2, 3, 4 Integress Protection: Upto IP65

Enclosure Type: GI (Sheetsteel), Aluminium,

GRP, Exposion Proof (ATEX Certified)