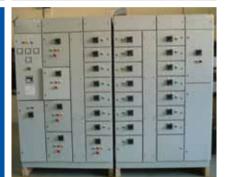

#### The Activities of START involves,

- Main Distribution Boards upto 7100A
- Sub-main Distribution Boards
- Synchoronising panel upto 7100A
- Motor Control Centres
- Lighting Control Panel
- Small and Final Distribution **Boards**
- DOL, Star-Delta, VFD, Soft Starter, **Auto Transformer Panels with BMS** controls
- Capacitor Bank with & Without Harmonic Filters
- Interface Panels, Annunciator **Panels**
- UPS Switchboard, Industrial Battery Charges, Commercial **Battery**

#### Types of Panels:

Form of Construction: 2, 3, 4 Integress Protection: Upto IP65

Enclosure Type: GI (Sheetsteel), Aluminium,

GRP, Exposion Proof (ATEX Certified)