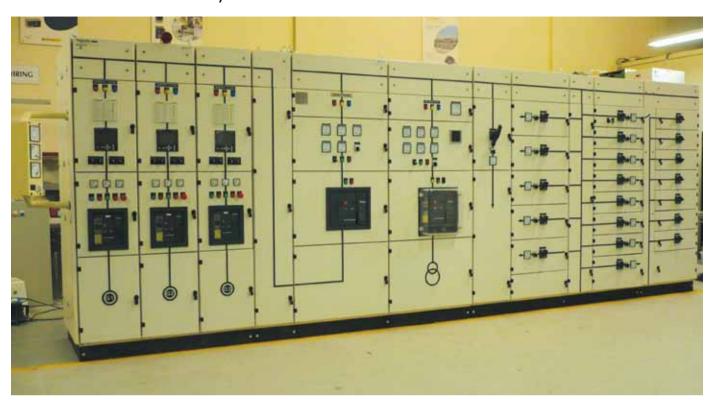

#### The Activities of START involves,

- Main Distribution Boards upto 7100A
- Sub-main Distribution Boards
- Synchoronising panel upto 7100A
- Motor Control Centres
- Lighting Control Panel
- Small and Final Distribution **Boards**
- DOL, Star-Delta, VFD, Soft Starter, **Auto Transformer Panels with BMS** controls
- Capacitor Bank with & Without Harmonic Filters
- Interface Panels, Annunciator **Panels**
- UPS Switchboard, Industrial Battery Charges, Commercial **Battery**

#### Types of Panels:

Form of Construction: 2, 3, 4 Integress Protection: Upto IP65

Enclosure Type: GI (Sheetsteel), Aluminium,

GRP, Exposion Proof (ATEX Certified)