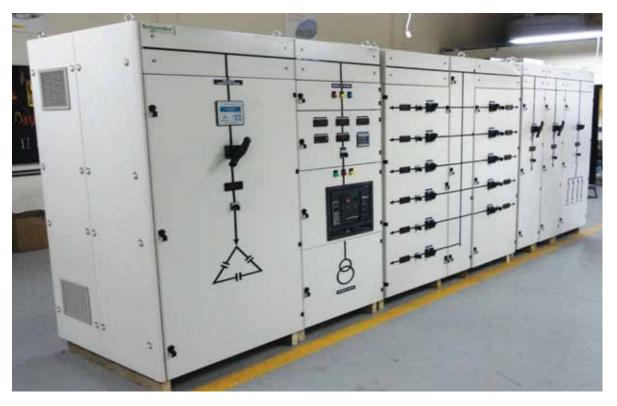

#### The Activities of START involves,

- Main Distribution Boards upto 7100A
- Sub-main Distribution Boards
- Synchoronising panel upto 7100A
- Motor Control Centres
- Lighting Control Panel
- Small and Final Distribution **Boards**
- DOL, Star-Delta, VFD, Soft Starter, **Auto Transformer Panels with BMS** controls
- Capacitor Bank with & Without Harmonic Filters
- Interface Panels, Annunciator **Panels**
- UPS Switchboard, Industrial Battery Charges, Commercial **Battery**

#### Types of Panels:

Form of Construction: 2, 3, 4 Integress Protection: Upto IP65

Enclosure Type: GI (Sheetsteel), Aluminium,

GRP, Exposion Proof (ATEX Certified)