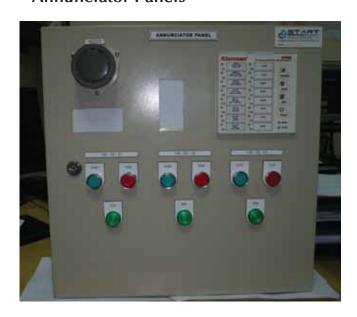

#### - Annunciator Panels

Project: Takreer Lab & Safety | Country: U.A.E. | Board Description: Annunciator Panels