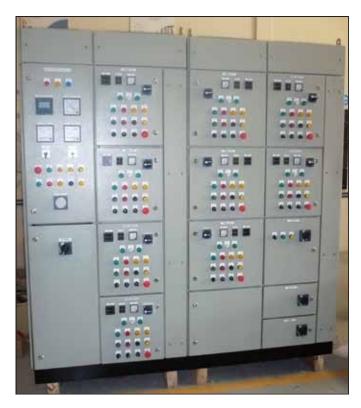

#### The Activities of START involves,

- Main Distribution Boards upto 7100A
- Sub-main Distribution Boards
- Synchoronising panel upto 7100A
- Motor Control Centres
- Lighting Control Panel
- Small and Final Distribution **Boards**
- DOL, Star-Delta, VFD, Soft Starter, **Auto Transformer Panels with BMS** controls
- Capacitor Bank with & Without Harmonic Filters
- Interface Panels, Annunciator **Panels**
- UPS Switchboard, Industrial Battery Charges, Commercial **Battery**

#### Types of Panels:

Form of Construction: 2, 3, 4 Integress Protection: Upto IP65

Enclosure Type: GI (Sheetsteel), Aluminium,

GRP, Exposion Proof (ATEX Certified)