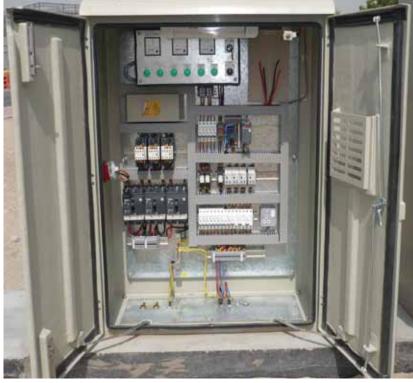

#### The Activities of START involves,

- Main Distribution Boards upto 7100A
- Sub-main Distribution Boards
- Synchoronising panel upto 7100A
- Motor Control Centres
- Lighting Control Panel
- Small and Final Distribution **Boards**
- DOL, Star-Delta, VFD, Soft Starter, **Auto Transformer Panels with BMS** controls
- Capacitor Bank with & Without Harmonic Filters
- Interface Panels, Annunciator **Panels**
- UPS Switchboard, Industrial Battery Charges, Commercial **Battery**

#### Types of Panels:

Form of Construction: 2, 3, 4 Integress Protection: Upto IP65

Enclosure Type: GI (Sheetsteel), Aluminium,

GRP, Exposion Proof (ATEX Certified)