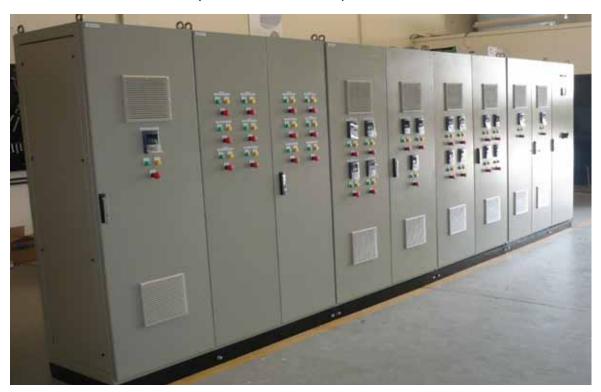

#### The Activities of START involves,

- Main Distribution Boards upto 7100A
- Sub-main Distribution Boards
- Synchoronising panel upto 7100A
- Motor Control Centres
- Lighting Control Panel
- Small and Final Distribution **Boards**
- DOL, Star-Delta, VFD, Soft Starter, **Auto Transformer Panels with BMS** controls
- Capacitor Bank with & Without Harmonic Filters
- Interface Panels, Annunciator **Panels**
- UPS Switchboard, Industrial Battery Charges, Commercial **Battery**

#### Types of Panels:

Form of Construction: 2, 3, 4 Integress Protection: Upto IP65

Enclosure Type: GI (Sheetsteel), Aluminium,

GRP, Exposion Proof (ATEX Certified)