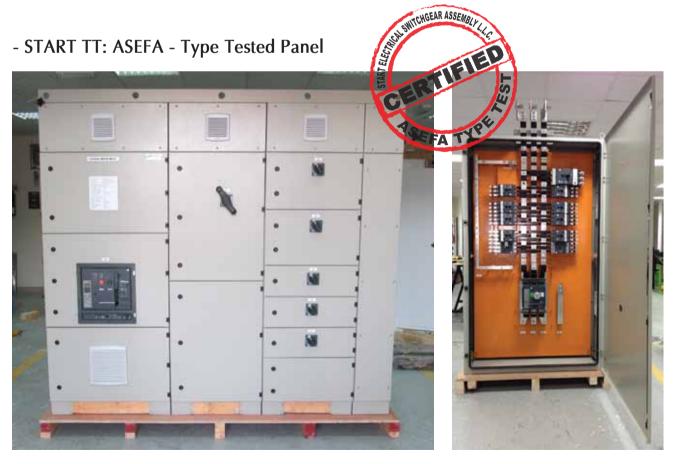

#### **START Certifications**

- International Industrial Certification ISO 9001:2008

Accreditation by the joint accreditation System of Australia & New Zealand

- ASEFA (Type Test) Upto 7100A, (1000A, 1600A, 2500A, 4000A, 5000A, 7100A)

Project: CNIA | Country: U.A.E. | Board Description: 400A Feeder Pillar

ASEFA Certified Panel as per IEC 61439 - 1, 2 | Country: France | Board Description: 400A, 800A, 1600A & 2500A